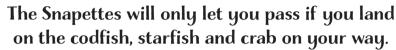

To chase Lord Grumble across the frozen sea. find the shortest path using as many arrow stickers as you need.

AVOID THE POLAR BEAR! Place the JUMP sticker on the whale to enable you to move in any direction.