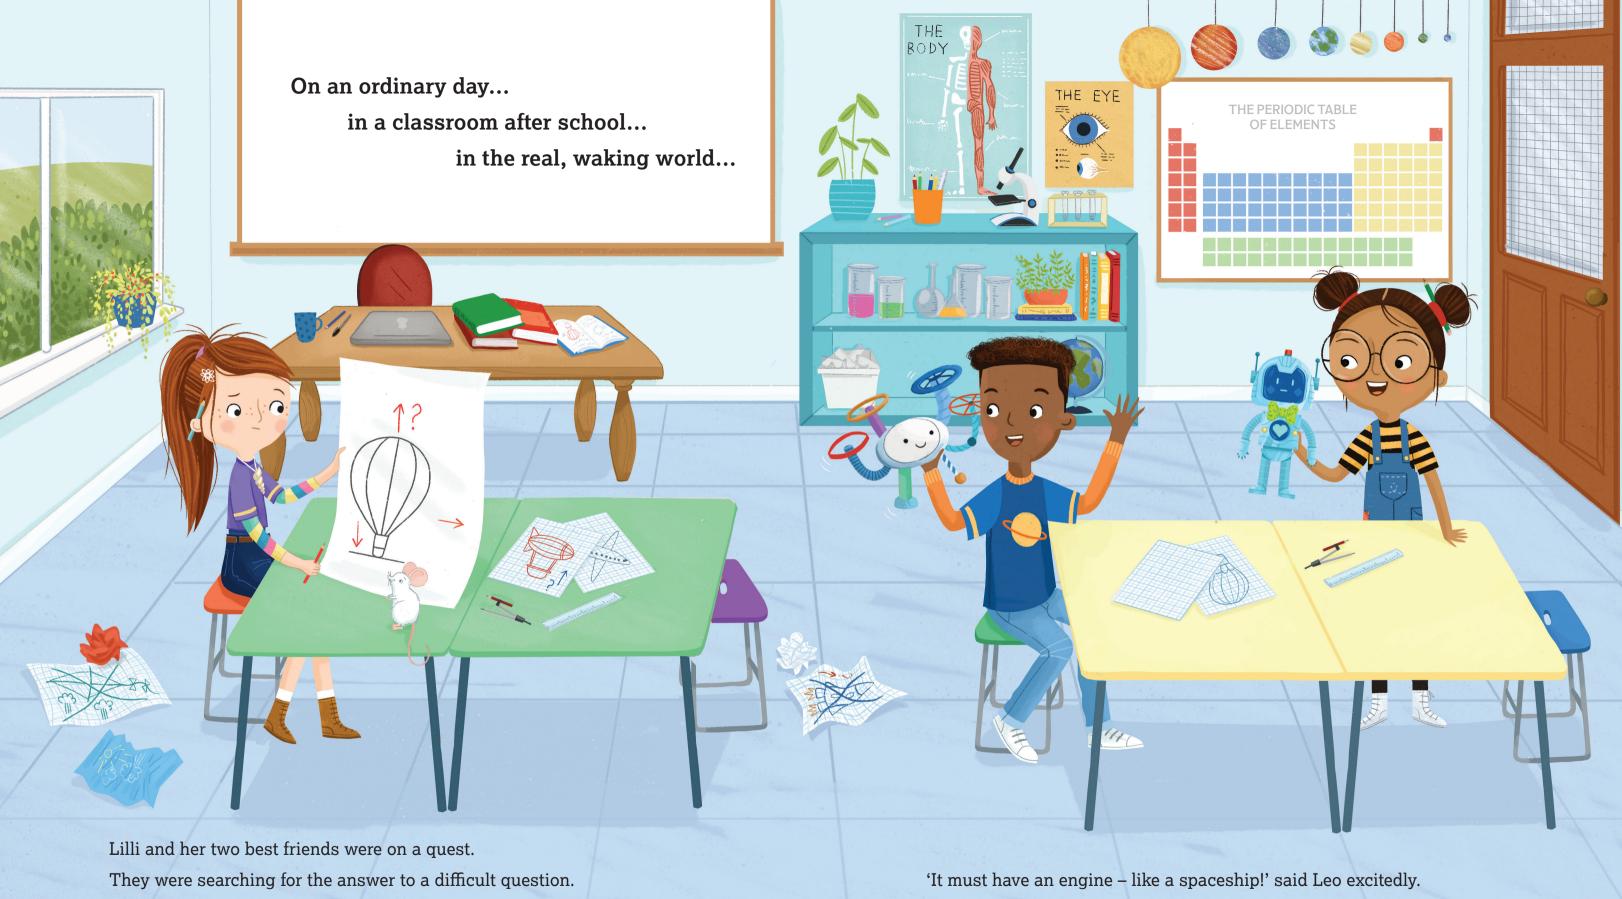

'How does something as heavy as a hot-air balloon ever leave the ground?'

Lilli asked for the millionth time.

'Don't be silly,' said Bea. 'It's probably got batteries, like B-bot and Amelia drone.'

Lilli sighed. The friends had been arguing for hours now and they weren't getting anywhere.