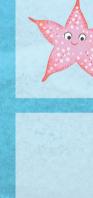

To chase Lord Grumble across the frozen sea. find the shortest path using as many arrow stickers as you need.

AVOID THE POLAR BEAR! Place the JUMP sticker on the whale to enable you to move in any direction.