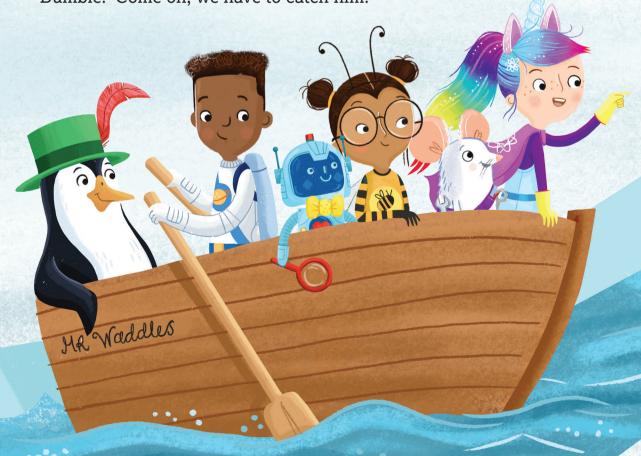

## QUEST 7: The Frozen Sea

Once the friends had woken the skipper, they all clambered into his boat and off they went across the frozen sea.

It went surprisingly fast for such a small boat, and soon the friends caught a glimpse of what they were looking for up ahead.

'Look - Lord Grumble's cloak!' shouted Lillicorn, pointing to the cloak in the distance.

Great shining sunbeams were shooting out from underneath it, lighting up the sky above.

'He must be hiding the sun under his cloak!' said Bea Bumble. 'Come on, we have to catch him!'