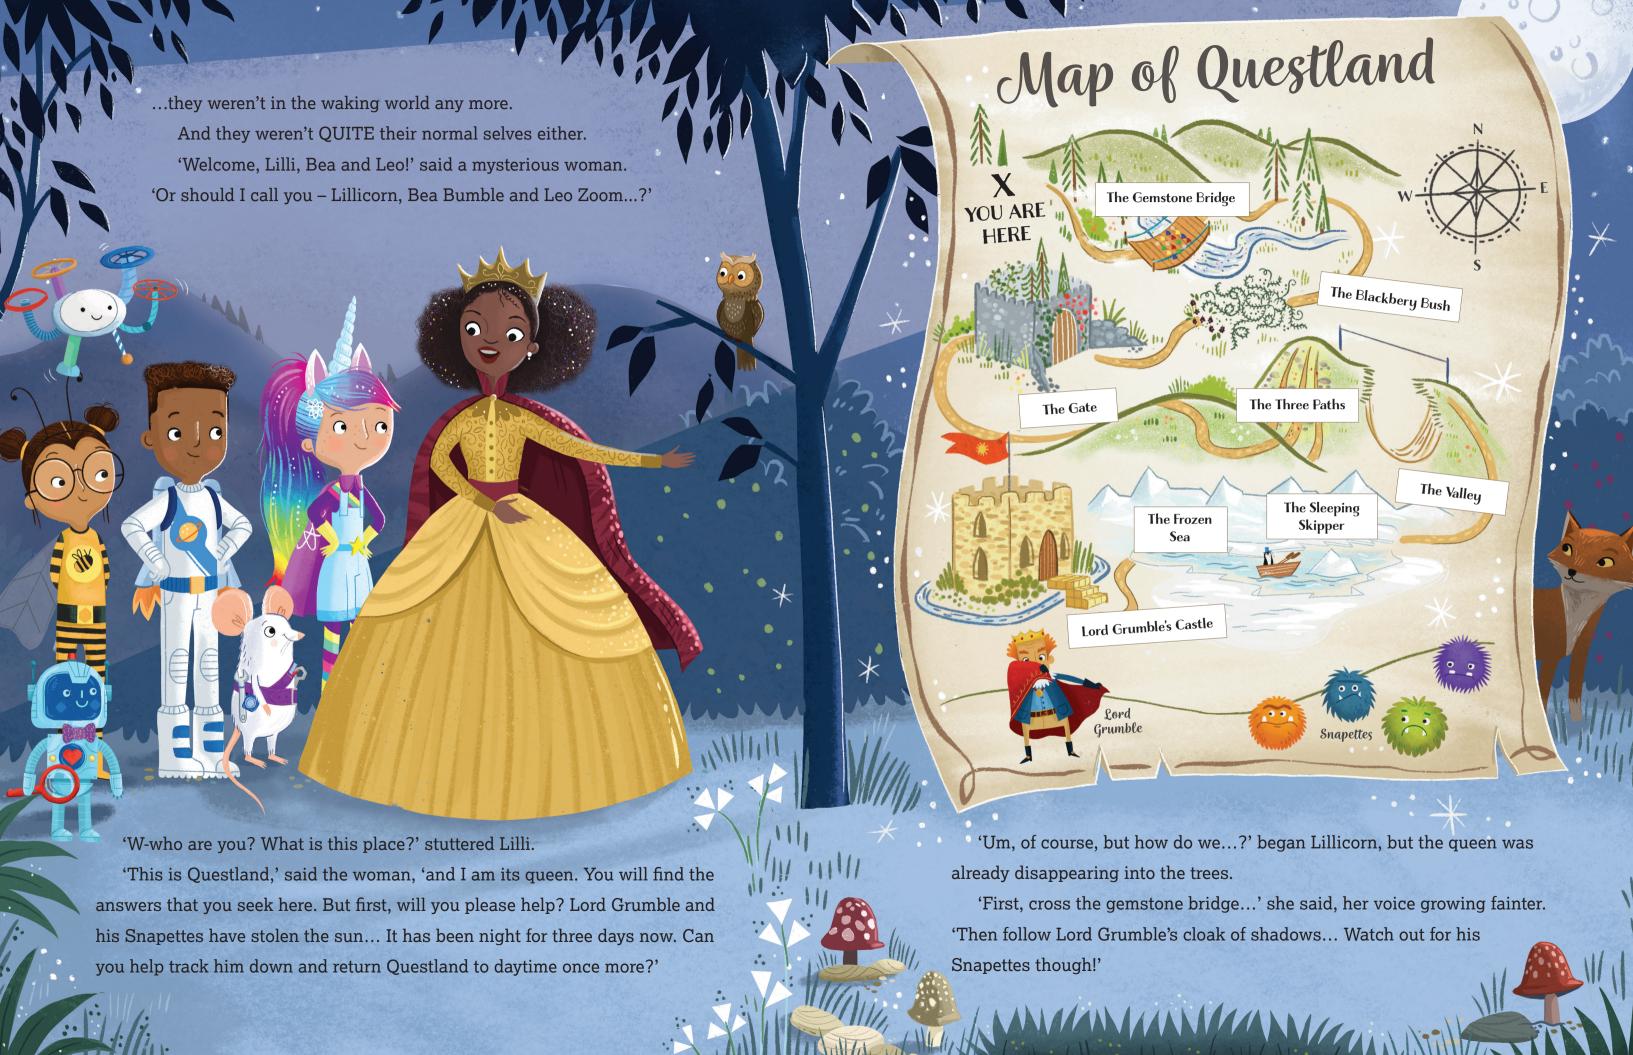

'Look - Lord Grumble's cloak!' shouted Lillicorn, pointing to the cloak in the distance.

Great shining sunbeams were shooting out from underneath it, lighting up the sky above.

'He must be hiding the sun under his cloak!' said Bea Bumble. 'Come on, we have to catch him!'